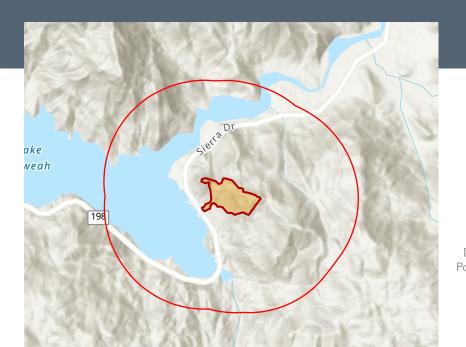

## Saddle Incident

**Household Owns** 

Computer

| Year Structure Built        |   |
|-----------------------------|---|
| Built: 2020/Later           | 0 |
| Year Built: 2010-2019       | 0 |
| Year Built: 2000-2009       | 0 |
| Year Built: 1990-1999       | 0 |
| Year Built: 1980-1989       | 0 |
| Year Built: 1970-1979       | 0 |
| Year Built: 1960-1969       | 0 |
| Year Built: 1950-1959       | 0 |
| Year Built: 1940-1949       | 0 |
| Year Built: 1939 or Earlier | 0 |